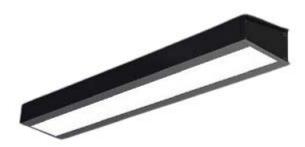

#### Description

Extruded Wall bracket with direct and indirect lighting. This sleek over bed wall mounted fixture offers flexibility with various lengths & wattages to suit your requirements.

### **Specification**

Code LS0600-35-D-43ND40X

Mounting Wall IP 20

Light Source LED LLE Zhaga Module

**Input voltage** 240v 50hz

System Watts 42.5 Luminous flux 3939

CCT 4000K

(Optional – 3000K, Tuneable White - TW)

Base Cast aluminium

Finish (X) 1 = White /2 = Silver or 3 = Black

(Other colour options upon request)

**Dimensions (mm)** Nominal: 1200 (L) x 100 (W) x 65 (H)