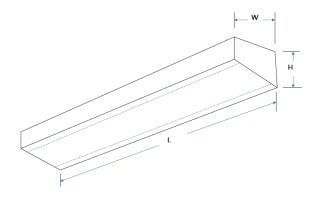

Base Cast aluminium

Finish (X) 1 = White /2 = Silver or 3 = Black

(Other colour options upon request)

**Dimensions (mm)** Nominal: 1200 (L) x 100 (W) x 65 (H)